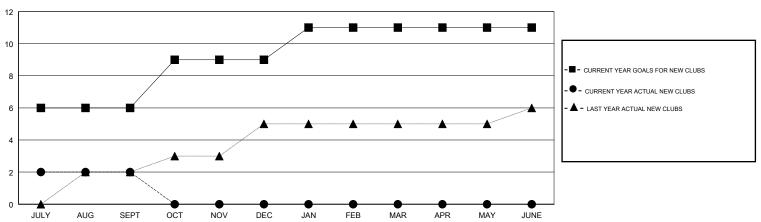

# MONTHLY MEMBERSHIP PROGRESS REPORT

### District 324A5

Results as of: 09/30/2017

#### N S SANKAR **LOCATION INDIA GMT CA** Clubs Members RESULTS FOR 2017-2018 RESULTS FOR 2017-2018 NEW CLUB GOAL NEW CLUBS DROPPED CLUBS MEMBER GROWTH NET MEMBER GROWTH DROPPED QUARTER QUARTER GOAL ACTUAL MEMBERS ACTUAL (including transfers) 2 280 79 129 JULY/AUG/SEPT JULY/AUG/SEPT 170 0 0 OCT/NOV/DEC OCT/NOV/DEC 2 0 0 0 0 120 JAN/FEB/MAR JAN/FEB/MAR 0 0 0 0 -20 0 APR/MAY/JUNE APR/MAY/JUNE

### GOALS AND ACTUAL NEW CLUBS CUMULATIVE



## GOALS AND ACTUAL MEMBERS CUMULATIVE



| ■ - MEMBER GROWTH NET GOAL      |  |
|---------------------------------|--|
| MEMBER GROWTH ACTUAL            |  |
| ▲ - LAST YEAR MEMBERSHIP ACTUAL |  |
|                                 |  |
|                                 |  |
|                                 |  |

| DROPPED CLUBS: 1 |     |
|------------------|-----|
| DROPPED MEMBERS  |     |
| DECEASED         | 1   |
| CLUB CANCELLED   | 0   |
| OTHER            | 128 |
| TOTAL            | 129 |

| 20 CLUBS OF 61 ADDED 1 OR MORE |  |
|--------------------------------|--|
| NEW MEMBERS                    |  |
|                                |  |
|                                |  |
|                                |  |

| TOTAL FAMILY UNIT MEMBERS  | 484 |
|-------------------------