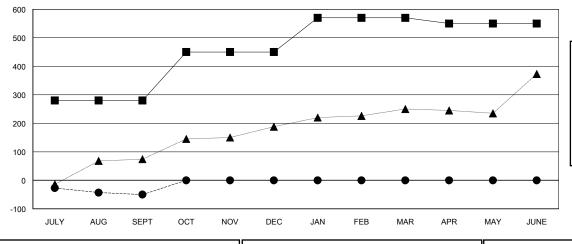

## GOALS AND ACTUAL MEMBERS CUMULATIVE

| ■ - MEMBER GROWTH NET GOAL      |  |
|---------------------------------|--|
| MEMBER GROWTH ACTUAL            |  |
| ▲ - LAST YEAR MEMBERSHIP ACTUAL |  |
|                                 |  |
|                                 |  |
|                                 |  |